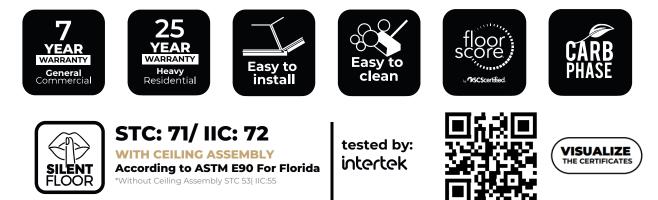

## SPECIFICATIONS

| Installation | Plank Size | Overall Thickness | Wear Layer  |
|--------------|------------|-------------------|-------------|
| Unilin Click | 18"x36"    | 6mm               | 20 Mil      |
| Planks/Box   | SQFT/Box   | Boxes/Pallet      | SQFT/Pallet |
| 6            | 27.50      | 36                | 990         |

#### 4.5 MM RIGID CORE + 1.5 MM IXPE PAD

| Water Shield   | Stone Plastic Tile  |
|----------------|---------------------|
| Micro Bevel    | Warm & Cozy Floor   |
| Fire Resistant | Virgin Raw Material |
| Pet Friendly   | Light-weight planks |